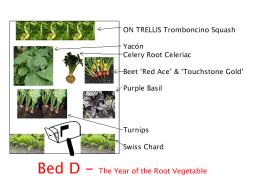

# FENCE at Parking Lot side







## Page 2

## **CENTER PATH**

Start at beds near maple tree





1

# FENCE at Parking Lot side









Page 1

# Page 3

#### View from path towards fence Bed M -Flower border -Kale 'Redbor' \_Rosemary -Lettuce 'Sunset Looseleaf' and 'Brown Dutch' Raised growpot with chard and parsley Mouse Melon on cattle fencing -Chinese Brocolli and Rapini under netting -Tomatillo Kale Redbor Lettuce 'Carmona' and 'Romaine' Carrots 'Danvers' bed bexiM Radicchio Pepper 'Jimmy Nardello' bed bexiM

## **CENTER PATH**



2

Tomato 'Creen Zebra' and 'Super Snow White'

# FENCE at Parking Lot side





**CENTER PATH** 

Page 2

Herb & Fragrance Garden

Bed K Fruit Cage