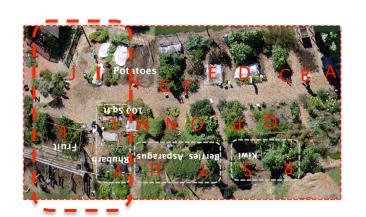

# FENCE at Parking Lot side







## Page 2

## **CENTER PATH**

Start at beds near maple tree





1

# FENCE at Parking Lot side









Page 1

# Page 3

#### View from path towards fence Bed M -Flower border -Kale 'Redbor' \_Rosemary -Lettuce 'Sunset Looseleaf' and 'Brown Dutch' Raised growpot with chard and parsley Mouse Melon on cattle fencing -Chinese Brocolli and Rapini under netting -Tomatillo Kale Redbor Lettuce 'Carmona' and 'Romaine' Carrots 'Danvers' bed bexiM Radicchio Pepper 'Jimmy Nardello' bed bexiM

## **CENTER PATH**



2

Tomato 'Creen Zebra' and 'Super Snow White'

# FENCE at Parking Lot side





**CENTER PATH** 

Page 2

Herb & Fragrance Garden

Bed K Fruit Cage