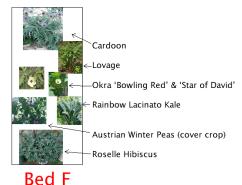

# FENCE at Parking Lot side







## Page 2

## **CENTER PATH**

Start at beds near maple tree





1

# FENCE at Parking Lot side









Page 1

# Page 3

#### View from path towards fence Bed M -Flower border -Kale 'Redbor' \_Rosemary -Lettuce 'Sunset Looseleaf' and 'Brown Dutch' Raised growpot with chard and parsley Mouse Melon on cattle fencing -Chinese Brocolli and Rapini under netting -Tomatillo Kale Redbor Lettuce 'Carmona' and 'Romaine' Carrots 'Danvers' bed bexiM Radicchio Pepper 'Jimmy Nardello' bed bexiM

## **CENTER PATH**



2

Tomato 'Creen Zebra' and 'Super Snow White'

# FENCE at Parking Lot side





**CENTER PATH** 

Page 2

Herb & Fragrance Garden

Bed K Fruit Cage