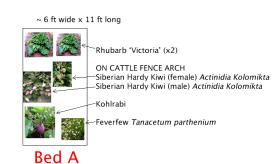

# FENCE at Parking Lot side







## Page 2

## **CENTER PATH**

Start at beds near maple tree





1

# FENCE at Parking Lot side









Page 1

# Page 3

#### View from path towards fence Bed M -Flower border -Kale 'Redbor' \_Rosemary -Lettuce 'Sunset Looseleaf' and 'Brown Dutch' Raised growpot with chard and parsley Mouse Melon on cattle fencing -Chinese Brocolli and Rapini under netting -Tomatillo Kale Redbor Lettuce 'Carmona' and 'Romaine' Carrots 'Danvers' bed bexiM Radicchio Pepper 'Jimmy Nardello' bed bexiM

## **CENTER PATH**



2

Tomato 'Creen Zebra' and 'Super Snow White'

# FENCE at Parking Lot side





**CENTER PATH** 

Page 2

Herb & Fragrance Garden

Bed K Fruit Cage