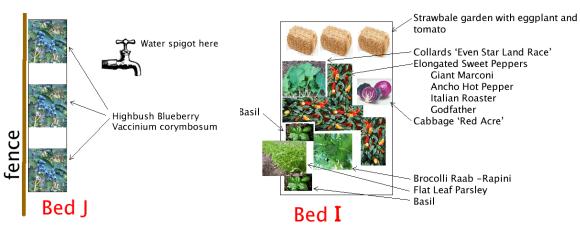

# FENCE at Parking Lot side







## Page 2

## **CENTER PATH**

Start at beds near maple tree





1

# FENCE at Parking Lot side









Page 1

# Page 3

#### View from path towards fence Bed M -Flower border -Kale 'Redbor' \_Rosemary -Lettuce 'Sunset Looseleaf' and 'Brown Dutch' Raised growpot with chard and parsley Mouse Melon on cattle fencing -Chinese Brocolli and Rapini under netting -Tomatillo Kale Redbor Lettuce 'Carmona' and 'Romaine' Carrots 'Danvers' bed bexiM Radicchio Pepper 'Jimmy Nardello' bed bexiM

## **CENTER PATH**



2

Tomato 'Creen Zebra' and 'Super Snow White'

# FENCE at Parking Lot side





**CENTER PATH** 

Page 2

Herb & Fragrance Garden

Bed K Fruit Cage