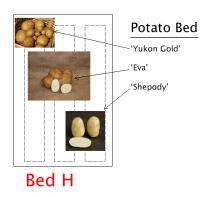

#### View from path towards fence Bed M -Flower border -Kale 'Redbor' \_Rosemary -Lettuce 'Sunset Looseleaf' and 'Brown Dutch' Raised growpot with chard and parsley Mouse Melon on cattle fencing -Chinese Brocolli and Rapini under netting -Tomatillo Kale Redbor Lettuce 'Carmona' and 'Romaine' Carrots 'Danvers' bed bexiM Radicchio Pepper 'Jimmy Nardello' bed bexiM