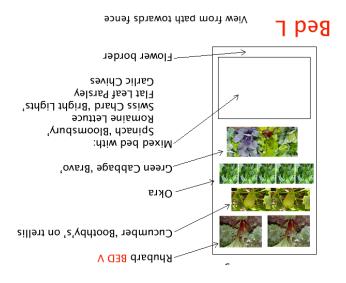

#### View from path towards fence Bed M -Flower border -Kale 'Redbor' \_Rosemary -Lettuce 'Sunset Looseleaf' and 'Brown Dutch' Raised growpot with chard and parsley Mouse Melon on cattle fencing -Chinese Brocolli and Rapini under netting -Tomatillo Kale Redbor Lettuce 'Carmona' and 'Romaine' Carrots 'Danvers' bed bexiM Radicchio Pepper 'Jimmy Nardello' bed bexiM