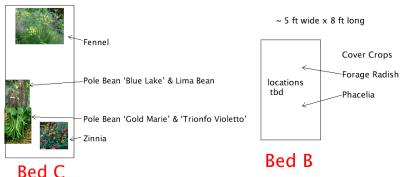

# FENCE at Parking Lot side







## Page 2

## **CENTER PATH**

Start at beds near maple tree





1

# FENCE at Parking Lot side









Page 1

# Page 3

#### View from path towards fence Bed M -Flower border -Kale 'Redbor' \_Rosemary -Lettuce 'Sunset Looseleaf' and 'Brown Dutch' Raised growpot with chard and parsley Mouse Melon on cattle fencing -Chinese Brocolli and Rapini under netting -Tomatillo Kale Redbor Lettuce 'Carmona' and 'Romaine' Carrots 'Danvers' bed bexiM Radicchio Pepper 'Jimmy Nardello' bed bexiM

## **CENTER PATH**



2

Tomato 'Creen Zebra' and 'Super Snow White'

# FENCE at Parking Lot side





**CENTER PATH** 

Page 2

Herb & Fragrance Garden

Bed K Fruit Cage