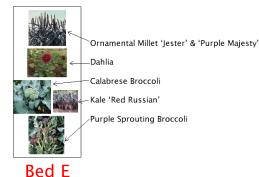

# FENCE at Parking Lot side







## Page 2

## **CENTER PATH**

Start at beds near maple tree





1

# FENCE at Parking Lot side









Page 1

# Page 3

#### View from path towards fence Bed M -Flower border -Kale 'Redbor' \_Rosemary -Lettuce 'Sunset Looseleaf' and 'Brown Dutch' Raised growpot with chard and parsley Mouse Melon on cattle fencing -Chinese Brocolli and Rapini under netting -Tomatillo Kale Redbor Lettuce 'Carmona' and 'Romaine' Carrots 'Danvers' bed bexiM Radicchio Pepper 'Jimmy Nardello' bed bexiM

## **CENTER PATH**



2

Tomato 'Creen Zebra' and 'Super Snow White'

# FENCE at Parking Lot side





**CENTER PATH** 

Page 2

Herb & Fragrance Garden

Bed K Fruit Cage