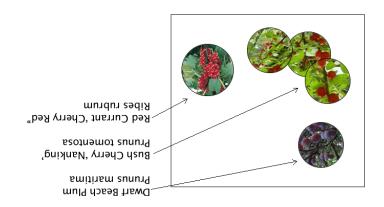

# FENCE at Parking Lot side







## Page 2

## **CENTER PATH**

Start at beds near maple tree





1

# FENCE at Parking Lot side









Page 1

# Page 3

#### View from path towards fence Bed M -Flower border -Kale 'Redbor' \_Rosemary -Lettuce 'Sunset Looseleaf' and 'Brown Dutch' Raised growpot with chard and parsley Mouse Melon on cattle fencing -Chinese Brocolli and Rapini under netting -Tomatillo Kale Redbor Lettuce 'Carmona' and 'Romaine' Carrots 'Danvers' bed bexiM Radicchio Pepper 'Jimmy Nardello' bed bexiM

## **CENTER PATH**



2

Tomato 'Creen Zebra' and 'Super Snow White'

# FENCE at Parking Lot side





**CENTER PATH** 

Page 2

Herb & Fragrance Garden

Bed K Fruit Cage