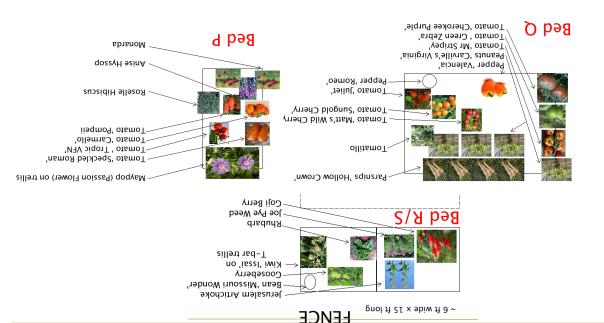

# FENCE at Parking Lot side







## Page 2

## **CENTER PATH**

Start at beds near maple tree





1

# FENCE at Parking Lot side









Page 1

# Page 3

#### View from path towards fence Bed M -Flower border -Kale 'Redbor' \_Rosemary -Lettuce 'Sunset Looseleaf' and 'Brown Dutch' Raised growpot with chard and parsley Mouse Melon on cattle fencing -Chinese Brocolli and Rapini under netting -Tomatillo Kale Redbor Lettuce 'Carmona' and 'Romaine' Carrots 'Danvers' bed bexiM Radicchio Pepper 'Jimmy Nardello' bed bexiM

## **CENTER PATH**



2

Tomato 'Creen Zebra' and 'Super Snow White'

# FENCE at Parking Lot side





**CENTER PATH** 

Page 2

Herb & Fragrance Garden

Bed K Fruit Cage