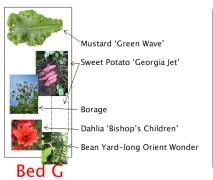

# FENCE at Parking Lot side







## Page 2

## **CENTER PATH**

Start at beds near maple tree





1

# FENCE at Parking Lot side









Page 1

# Page 3

#### View from path towards fence Bed M -Flower border -Kale 'Redbor' \_Rosemary -Lettuce 'Sunset Looseleaf' and 'Brown Dutch' Raised growpot with chard and parsley Mouse Melon on cattle fencing -Chinese Brocolli and Rapini under netting -Tomatillo Kale Redbor Lettuce 'Carmona' and 'Romaine' Carrots 'Danvers' bed bexiM Radicchio Pepper 'Jimmy Nardello' bed bexiM

## **CENTER PATH**



2

Tomato 'Creen Zebra' and 'Super Snow White'

# FENCE at Parking Lot side





**CENTER PATH** 

Page 2

Herb & Fragrance Garden

Bed K Fruit Cage