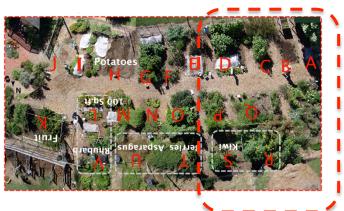

## **CENTER PATH**

Start at beds near maple tree

1

# FENCE at Parking Lot side

Page 1

# FENCE at Parking Lot side

**CENTER PATH** 

Page 2

Herb & Fragrance Garden

Bed K Fruit Cage