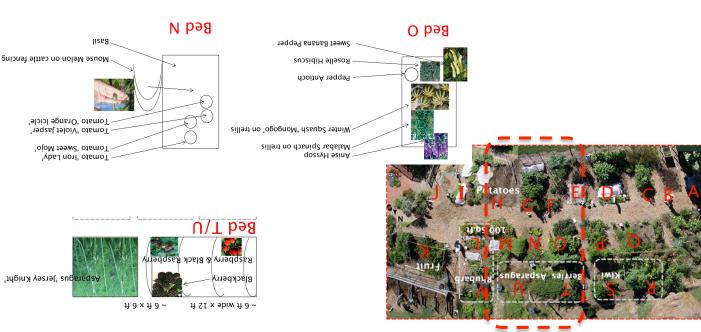

# FENCE at Parking Lot side







## Page 2

## **CENTER PATH**

Start at beds near maple tree





1

# FENCE at Parking Lot side









Page 1

# Page 3

#### View from path towards fence Bed M -Flower border -Kale 'Redbor' \_Rosemary -Lettuce 'Sunset Looseleaf' and 'Brown Dutch' Raised growpot with chard and parsley Mouse Melon on cattle fencing -Chinese Brocolli and Rapini under netting -Tomatillo Kale Redbor Lettuce 'Carmona' and 'Romaine' Carrots 'Danvers' bed bexiM Radicchio Pepper 'Jimmy Nardello' bed bexiM

## **CENTER PATH**



2

Tomato 'Creen Zebra' and 'Super Snow White'

# FENCE at Parking Lot side





**CENTER PATH** 

Page 2

Herb & Fragrance Garden

Bed K Fruit Cage